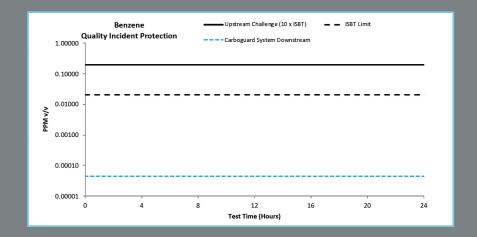

Technical Performance

carboguard systems are specifically engineered to operate in an environment that is  $\geq$  99.9 v/v carbon dioxide gas and are designed to protect beverage production gas against the contaminants detailed in the ISBT quality guidelines for beverage grade  $CO_2$ , a selection of which are in table 5. The incident protection offered by carboguard systems includes contamination up to a level of ten times the levels specified by ISBT.

#### Table 5

| ontamination Type                       | 6SeFLieG /eYeO |
|-----------------------------------------|----------------|
| platile Hydrocarbons (Total) Including: | 20 ppmv        |
| Aromatic Hydrocarbon                    | 0.02 ppmv      |
| Cyclic Hydrocarbons                     | 0.02 ppmv      |
| Acetaldehyde                            | 0.2 ppmv       |
| Alcohols                                | 10 ppmv        |
| Other Oxygenates                        | 0.02 ppmv      |
| arbonyl Sulphide                        | 0.1 ppmv       |
| ydrogen Sulphide                        | 0.1 ppmv       |
| oisture                                 | 20 ppmv        |
|                                         |                |