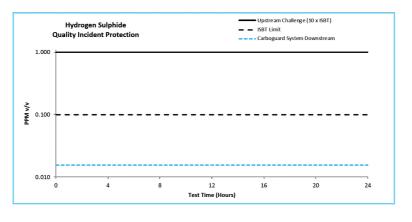

The testing included challenging carboguard with a wide range of impurities, table two shows a selection of key impurities, the unique advantage of carboguard over other multi-stage filters is its ability to reduce levels of Carbonyl Sulphide (COS) to well below ISBT limits.

Technical Performance

carboguard systems are specifically engineered to operate in an environment that is  $\geq$  99.9 v/v carbon dioxide gas and are designed to protect beverage production gas against the contaminants detailed in the ISBT quality guidelines for beverage grade  $CO_2$ , a selection of which are in table 5. The incident protection offered by carboguard systems includes contamination up to a level of ten times the levels specified by ISBT.

#### Table 5

| ontamination Type                       | 6SeFLieG /eYeO |
|-----------------------------------------|----------------|
| platile Hydrocarbons (Total) Including: | 20 ppmv        |
| Aromatic Hydrocarbon                    | 0.02 ppmv      |
| Cyclic Hydrocarbons                     | 0.02 ppmv      |
| Acetaldehyde                            | 0.2 ppmv       |
| Alcohols                                | 10 ppmv        |
| Other Oxygenates                        | 0.02 ppmv      |
| arbonyl Sulphide                        | 0.1 ppmv       |
| ydrogen Sulphide                        | 0.1 ppmv       |
| oisture                                 | 20 ppmv        |
|                                         |                |