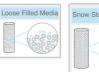

#### Design Advantage

Utilising advanced adsorption technologies in a multiple media arrangement. As opposed to loose fill, carboguard uses a snow storm filling technique to fill our cartridges.