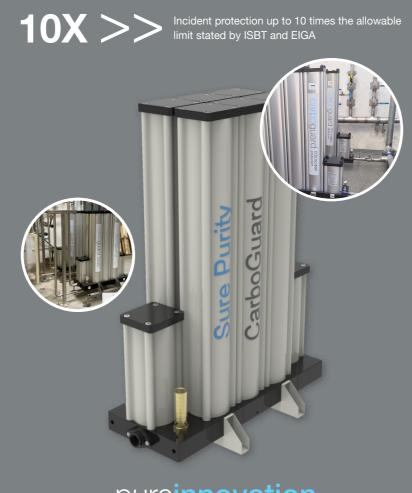

### carboguard benefits

- 12 months service intervals
- Unique COS barrier
- Easy maintenance access Service within 30 minutes
- Highest levels of protection from a broad spectrum of contaminants
- Quality incident protection up to 10 x greater than ISBT guidelines
- Continuous polishing to protect against trace impurities
- Robust protection with 5 stages as standard
- Optional stage 6 to protect against microbiological cross contamination in breweries or other sources were this is deemed a risk

Technical Performance

carboguard systems are specifically engineered to operate in an environment that is  $\geq$  99.9 v/v carbon dioxide gas and are designed to protect beverage production gas against the contaminants detailed in the ISBT quality guidelines for beverage grade  $CO_2$ , a selection of which are in table 5. The incident protection offered by carboguard systems includes contamination up to a level of ten times the levels specified by ISBT.