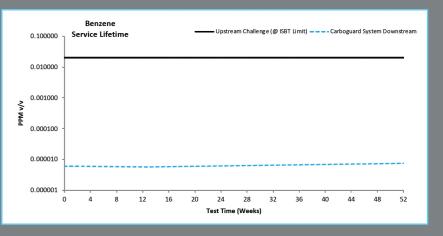

Technical Performance

carboguard systems are specifically engineered to operate in an environment that is  $\geq$  99.9 v/v carbon dioxide gas and are designed to protect beverage production gas against the contaminants detailed in the ISBT quality guidelines for beverage grade  $CO_2$ , a selection of which are in table 5. The incident protection offered by carboguard systems includes contamination up to a level of ten times the levels specified by ISBT.

Standard carbo**guard** cartridges are designed to last 12 months in continuous operation, processing beverage grade quality CO<sub>2</sub> (to ISBT/EIGA 70).

Stage 1 Pre & Stage 5 Post filter elements are guaranteed for 12 months of operation and remove dirt/particulates down to 0.01um and oil aerosols down to 0.01mg/m3. Stage 6 removes micro-organisms down to 0.02um (Brevodas pseudomonas) CFU 7 CFU.