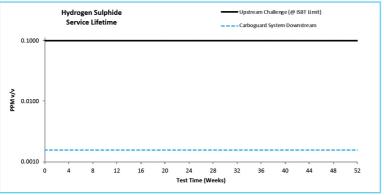

Standard carbo**guard** cartridges are designed to last 12 months in continuous operation, processing beverage grade quality CO<sub>2</sub> (to ISBT/EIGA 70).

Stage 1 Pre & Stage 5 Post filter elements are guaranteed for 12 months of operation and remove dirt/particulates down to 0.01um and oil aerosols down to 0.01mg/m3. Stage 6 removes micro-organisms down to 0.02um (Brevodas pseudomonas) CFU 7 CFU.

#### Table 5

| ontamination Type                       | 6SeFLieG /eYeO |
|-----------------------------------------|----------------|
| platile Hydrocarbons (Total) Including: | 20 ppmv        |
| Aromatic Hydrocarbon                    | 0.02 ppmv      |
| Cyclic Hydrocarbons                     | 0.02 ppmv      |
| Acetaldehyde                            | 0.2 ppmv       |
| Alcohols                                | 10 ppmv        |
| Other Oxygenates                        | 0.02 ppmv      |
| arbonyl Sulphide                        | 0.1 ppmv       |
| ydrogen Sulphide                        | 0.1 ppmv       |
| oisture                                 | 20 ppmv        |
|                                         |                |