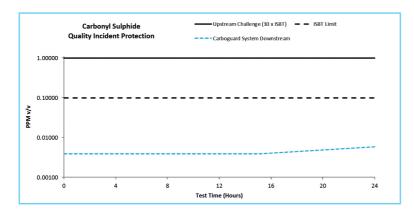

The testing included challenging carboguard with a wide range of impurities, table two shows a selection of key impurities, the unique advantage of carboguard over other multi-stage filters is its ability to reduce levels of Carbonyl Sulphide (COS) to well below ISBT limits.

Technical Performance

carboguard systems are specifically engineered to operate in an environment that is  $\geq$  99.9 v/v carbon dioxide gas and are designed to protect beverage production gas against the contaminants detailed in the ISBT quality guidelines for beverage grade  $CO_2$ , a selection of which are in table 5. The incident protection offered by carboguard systems includes contamination up to a level of ten times the levels specified by ISBT.

#### Table 5

| ontamination Type                       | 6SeFLieG /eYeO |
|-----------------------------------------|----------------|
| platile Hydrocarbons (Total) Including: | 20 ppmv        |
| Aromatic Hydrocarbon                    | 0.02 ppmv      |
| Cyclic Hydrocarbons                     | 0.02 ppmv      |
| Acetaldehyde                            | 0.2 ppmv       |
| Alcohols                                | 10 ppmv        |
| Other Oxygenates                        | 0.02 ppmv      |
| arbonyl Sulphide                        | 0.1 ppmv       |
| ydrogen Sulphide                        | 0.1 ppmv       |
| oisture                                 | 20 ppmv        |
|                                         |                |