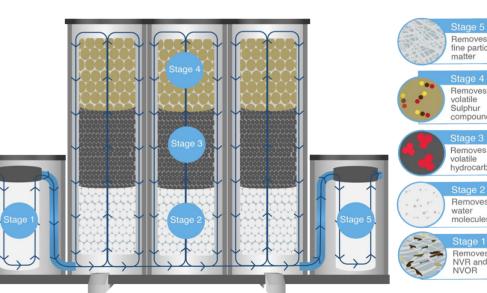

### carboguard benefits

- 12 months service intervals
- Unique COS barrier
- Easy maintenance access Service within 30 minutes
- Highest levels of protection from a broad spectrum of contaminants
- Quality incident protection up to 10 x greater than ISBT guidelines
- Continuous polishing to protect against trace impurities
- Robust protection with 5 stages as standard
- Optional stage 6 to protect against microbiological cross contamination in breweries or other sources were this is deemed a risk

Standard carbo**guard** cartridges are designed to last 12 months in continuous operation, processing beverage grade quality CO<sub>2</sub> (to ISBT/EIGA 70).

Stage 1 Pre & Stage 5 Post filter elements are guaranteed for 12 months of operation and remove dirt/particulates down to 0.01um and oil aerosols down to 0.01mg/m3. Stage 6 removes micro-organisms down to 0.02um (Brevodas pseudomonas) CFU 7 CFU.