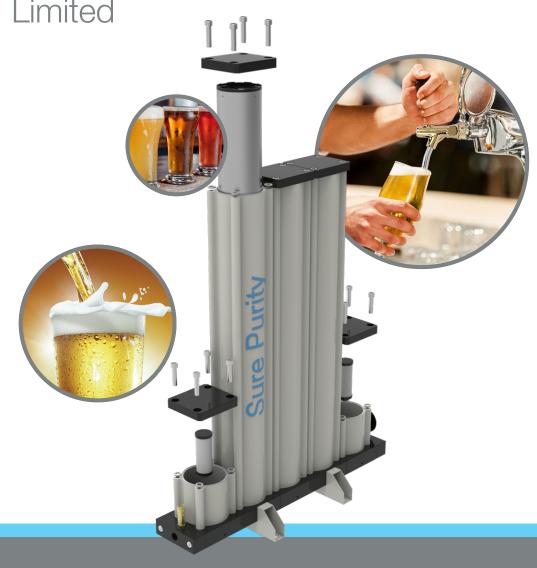

# carboguard

- CO<sub>2</sub> Vapour Polishing
- Multi Stage Filtration
- For The Food & Beverage Gases Industry

Proudly Made In The UK

### the issue

Carbon Dioxide (CO<sub>2</sub>) is a by-product of many different processes. Each source type can have source specific impurities.

Although these should be removed by the industrial gas supplier during the purification process, small traces can remain. Contamination of perfectly good product through mis-handling in a complex supply chain can also risk quality.

Carbon Dioxide vapour is the only industrial gas used as an ingredient by the beverage industry, it has many uses, but the most important use is for carbonating the beverage, without CO<sub>2</sub> our drinks would simply not sparkle!

Beverage brand owners and manufacturers protect their products and processes by requiring multi-stage CO<sub>2</sub> vapour polishing filtration systems.

Without this protection the finished beverage is at risk of being contaminated. This contamination can result in off-flavours, smells and appearance. The risk to consumer confidence is too great, therefore these systems can often be classed as the last barrier ensuring peace of mind and quality assurance.