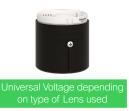

# Modularity

- Totally flexible construction of up to 5 lens units (six colours of illuminated lens unit): simple interchangeability of units.
- 3 types of light source: 10 Watt incandescent bulb, built-in high-efficiency LEDs, 5 and 10-joule discharge tube.